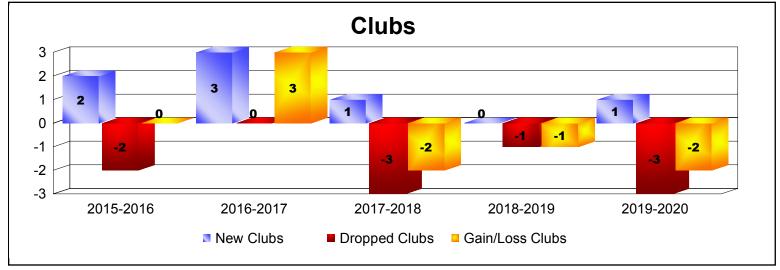

District 4 L5

As of December 2019 Cumulative

| Year      | New<br>Clubs | Dropped<br>Clubs | Gain/<br>Loss<br>Clubs | New<br>Members | Charter<br>Members | Reinstate<br>Members | Transfer<br>Members | Total<br>Member<br>Added | Total<br>Members<br>Dropped | Gain/<br>Loss<br>Members |
|-----------|--------------|------------------|------------------------|----------------|--------------------|----------------------|---------------------|--------------------------|-----------------------------|--------------------------|
| 2015-2016 | 2            | -2               | 0                      | 148            | 52                 | 7                    | 12                  | 219                      | -284                        | -65                      |
| 2016-2017 | 3            | 0                | 3                      | 189            | 77                 | 8                    | 16                  | 290                      | -241                        | 49                       |
| 2017-2018 | 1            | -3               | -2                     | 138            | 25                 | 9                    | 20                  | 192                      | -319                        | -127                     |
| 2018-2019 | 0            | -1               | -1                     | 110            | 17                 | 23                   | 10                  | 160                      | -220                        | -60                      |
| 2019-2020 | 1            | -3               | -2                     | 39             | 20                 | 6                    | 6                   | 71                       | -59                         | 12                       |
| Average   | 1            | -2               | 0                      | 125            | 38                 | 11                   | 13                  | 186                      | -225                        | -38                      |