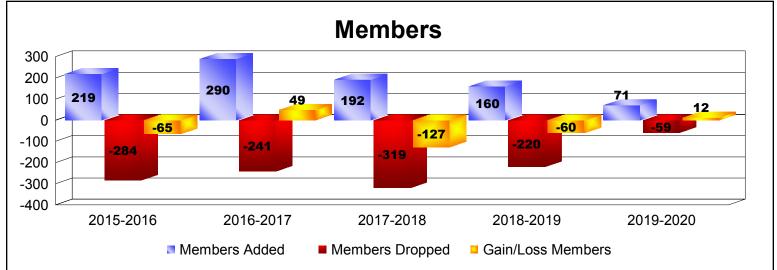

District 4 L5

As of December 2019 Cumulative

| Year      | New<br>Clubs | Dropped<br>Clubs | Gain/<br>Loss<br>Clubs | New<br>Members | Charter<br>Members | Reinstate<br>Members | Transfer<br>Members | Total<br>Member<br>Added | Total<br>Members<br>Dropped | Gain/<br>Loss<br>Members |
|-----------|--------------|------------------|------------------------|----------------|--------------------|----------------------|---------------------|--------------------------|-----------------------------|--------------------------|
| 2015-2016 | 2            | -2               | 0                      | 148            | 52                 | 7                    | 12                  | 219                      | -284                        | -65                      |
| 2016-2017 | 3            | 0                | 3                      | 189            | 77                 | 8                    | 16                  | 290                      | -241                        | 49                       |
| 2017-2018 | 1            | -3               | -2                     | 138            | 25                 | 9                    | 20                  | 192                      | -319                        | -127                     |
| 2018-2019 | 0            | -1               | -1                     | 110            | 17                 | 23                   | 10                  | 160                      | -220                        | -60                      |
| 2019-2020 | 1            | -3               | -2                     | 39             | 20                 | 6                    | 6                   | 71                       | -59                         | 12                       |
| Average   | 1            | -2               | 0                      | 125            | 38                 | 11                   | 13                  | 186                      | -225                        | -38                      |